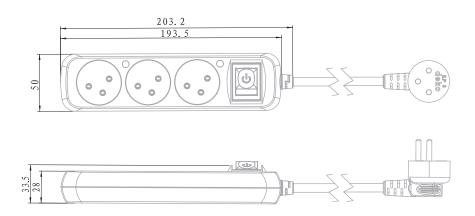

F 3X1.5mm²

Installation: The product is portable, but it has mounting holes that allow

permanent installation on a wall, structure, and more. **Certification:** SII Approval, cable with VDE certification.

Compatible Countries: Israel, Palestine.



16A













## **PRODUCTS:**

| Product No.    | Model  | No of sockets | Cable<br>length | Color | Unit<br>weight | Unit<br>packing | QTY<br>in carton |
|----------------|--------|---------------|-----------------|-------|----------------|-----------------|------------------|
| DPS1397203011W | DPS-3S | 3             | 1m              | White | 0.275          | PVC Bag         | 20               |
| DPS1997203031W | DPS-3S | 3             | 3m              | White | 0.485          | PVC Bag         | 20               |

DRAWINGS: (mm)