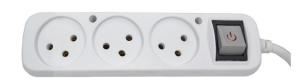

## Multiple socket 3 with switch

- For use when required 3 outlets in short distance from an existing electrical outlet.
- The product can be installed on a wall, structure and more.
- The product is resistant to fall.

Max operation voltage: 230VAC

Max current: 16A

Poles: 2P+E (Phase L, Neutral N, Earth PE)

IP rate: IP20 Materials: Body: PP

Pins and Socket contacts: Brass (approx. 70% copper)

Socket type: 3 Israeli sockets Plug type: Israeli plug Model ILP13 Cable type: HO5VV-F 3X1.5mm²