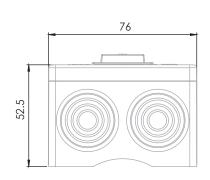

carbonate Base of box: PC Polycarbonate Cover of switch: PVC+UV res

Installation:

There are two installation options:

- 1. Installation on a pole using two designated clamps
- 2. Installation on the wall (Wall mount)

In both options, wiring the product to electricity is done through two

nipples on the bottom side of the product **Tools for installation:** Phillips screwdriver.

Compatible Countries: Universal.



# 16A









### PRODUCTS:

### **PVC** Cable

| Product No. | Model | Color | Weight | Unit<br>packing | QTY<br>in carton |
|-------------|-------|-------|--------|-----------------|------------------|
| DBX01090507 | DBX   | Black | 0.12   | Shrink          | 50               |
| DBX02090507 | DBX   | White | 0.12   | Shrink          | 50               |

DRAWINGS: (mm)