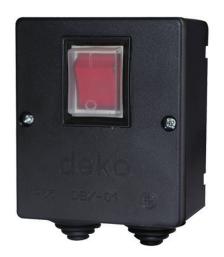

## IP65 Wall mount box for Water heater

# With Bipolar Rocker switch

- The product is designed for controlling and turning on and off the heater, or variety of devices that require the ability to turning on and off outdoors.
- The product is suitable for outdoor installation IP55.
- The product can be installed on a pole, heater or water boiler, comes with a dedicated clamp.
- Equipped with illuminated bipolar rocker switch for greater protection from electrocution.

Max operation voltage: 230VAC

Max current: 16A Max Wattage: 3600W

IP rate: IP55 Materials:

Cover of box: PC Polycarbonate Base of box: PC Polycarbonate Cover of switch: PVC+UV res

Installation:

There are two installation options:

- 1. Installation on a pole using two designated clamps
- 2. Installation on the wall (Wall mount)

In both options, wiring the product to electricity is done through two

nipples on the bottom side of the product **Tools for installation:** Phillips screwdriver.