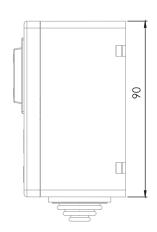

onate Base of box: PC Polycarbonate Cover of switch: PVC+UV res

Installation:

There are two installation options:

- 1. Installation on a pole using two designated clamps
- 2. Installation on the wall (Wall mount)

In both options, wiring the product to electricity is done through two

nipples on the bottom side of the product **Tools for installation:** Phillips screwdriver.

Compatible Countries: Universal.



# 16A









### PRODUCTS:

### **PVC** Cable

| Product No. | Model | Color | Weight | Unit<br>packing | QTY<br>in carton |
|-------------|-------|-------|--------|-----------------|------------------|
| DBX01090507 | DBX   | Black | 0.12   | Shrink          | 50               |
| DBX02090507 | DBX   | White | 0.12   | Shrink          | 50               |

DRAWINGS: (mm)