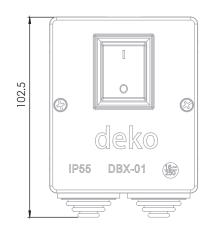

rbonate Base of box: PC Polycarbonate Cover of switch: PVC+UV res

Installation:

There are two installation options:

- 1. Installation on a pole using two designated clamps
- 2. Installation on the wall (Wall mount)

In both options, wiring the product to electricity is done through two

nipples on the bottom side of the product **Tools for installation:** Phillips screwdriver.

Compatible Countries: Universal.



# 16A









### PRODUCTS:

### **PVC** Cable

| Product No. | Model | Color | Weight | Unit<br>packing | QTY<br>in carton |
|-------------|-------|-------|--------|-----------------|------------------|
| DBX01090507 | DBX   | Black | 0.12   | Shrink          | 50               |
| DBX02090507 | DBX   | White | 0.12   | Shrink          | 50               |

DRAWINGS: (mm)