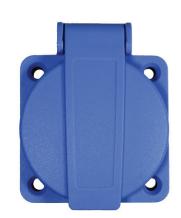

## Israeli waterproof socket for panel

• Installation on panels, boards, etc.

• The product is equipped with cover and child protection.

Max operation voltage: 230VAC

Max current: 16A

Poles: 2P+E (Phase L, Neutral N, Earth PE)

IP rate: IP20 Materials:

Socket Cover: PC Polycarbonate. Socket Base: PC Polycarbonate.

Socket contacts: Brass (approx. 70% copper)

Installation: Installation on panels, boards and devices with 4 screws.

Required tools for installation: Phillips screwdriver.

Safety: The product is equipped with cover and child protection.

Certification: SII Approval.

Compatible Countries: Israel, Palestine.