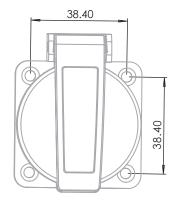

Poles: 2P+E (Phase L, Neutral N, Earth PE)

IP rate: IP20 Materials:

Socket Cover: PC Polycarbonate. Socket Base: PC Polycarbonate.

Socket contacts: Brass (approx. 70% copper)

Installation: Installation on panels, boards and devices with 4 screws.

Required tools for installation: Phillips screwdriver.

Safety: The product is equipped with cover and child protection.

Certification: SII Approval.

Compatible Countries: Israel, Palestine.





## **PRODUCTS:**







| Catalog No  | Model    | Max<br>current | Color | Weight | Unit<br>packing | Quantity<br>in carton |
|-------------|----------|----------------|-------|--------|-----------------|-----------------------|
| DIS00303PAB | DCR-ILS1 | 16A            | Blue  | 0.042  | Bag             | 100                   |

DRAWINGS: (mm)