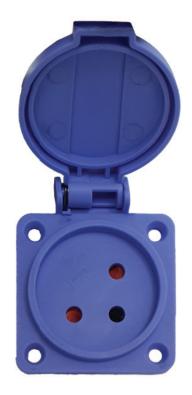

## Israeli waterproof socket for panel

• Installation on panels, boards, etc.

• The product is equipped with cover and child protection.

Max operation voltage: 230VAC

Max current: 16A

Poles: 2P+E (Phase L, Neutral N, Earth PE)

IP rate: IP20 Materials:

Socket Cover: PC Polycarbonate. Socket Base: PC Polycarbonate.

Socket contacts: Brass (approx. 70% copper)

Installation: Installation on panels, boards and devices with 4 screws.

Required tools for installation: Phillips screwdriver.

Safety: The product is equipped with cover and child protection.

Certification: SII Approval.

Compatible Countries: Israel, Palestine.