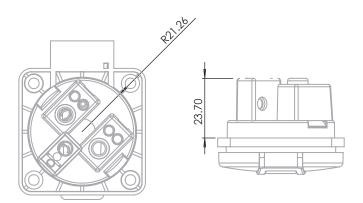

les: 2P+E (Phase L, Neutral N, Earth PE)

IP rate: IP20 Materials:

Socket Cover: PC Polycarbonate. Socket Base: PC Polycarbonate.

Socket contacts: Brass (approx. 70% copper)

Installation: Installation on panels, boards and devices with 4 screws.

Required tools for installation: Phillips screwdriver.

Safety: The product is equipped with cover and child protection.

Certification: SII Approval.

Compatible Countries: Israel, Palestine.





## **PRODUCTS:**







| Catalog No  | Model    | Max<br>current | Color | Weight | Unit<br>packing | Quantity<br>in carton |
|-------------|----------|----------------|-------|--------|-----------------|-----------------------|
| DIS00303PAB | DCR-ILS1 | 16A            | Blue  | 0.042  | Bag             | 100                   |

DRAWINGS: (mm)