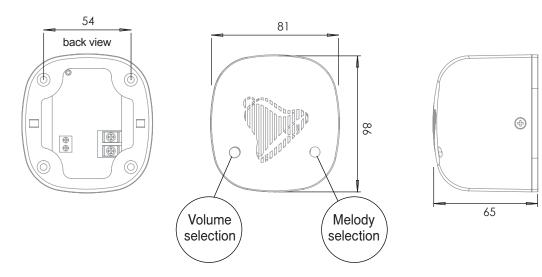

trance voltage: 230VAC 50Hz

Poles: 2P IP rate: IP20

Output voltage: 12V

Materials:

Base: PC Polycarbonate Cover: PC Polycarbonate

**Switch:** suitable for all switch types

Ringtone: 32 different tunes

Volume: Adjustable 4 stages - 80db Max

Installation: on the wall.

Provided with an installation base for easy installation on the wall.

Tools for installation: Phillips screwdriver and slot.

Certification: SII certified.

Compatible Countries: Universal.













## **PRODUCTS:**

| Catalog No  | Model | Installation | Color | Weight | Unit<br>packing | Quantity in carton |
|-------------|-------|--------------|-------|--------|-----------------|--------------------|
| DDB00050003 | DDB-M | On the wall  | White | 0.252  | Blister         | 20                 |

DRAWINGS: (mm)