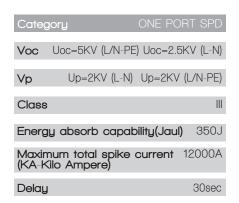

**Protection Parameters:** 

Lightning and Surge Protection: Yes

Maximum total spike current (Imax): 12,000A Energy absorb capability (Joule): 350J

Delay: Yes

**PRODUCTS:** 

Operation: once the device is plugged into the socket, the red LED blinks, delay occurs.

for the continues protection of your electronic appliances

Certification: SII certified product.
Compatible Countries: Israel, Palestine.

| Product No. | Model   | No of sockets | Delay     | Defense from Voltage drops | Maximum total<br>spike current | Energy absorb capability | Cable<br>length | Unit<br>weight | Unit packing | QTY in carton |
|-------------|---------|---------------|-----------|----------------------------|--------------------------------|--------------------------|-----------------|----------------|--------------|---------------|
| DSPR006201W | DPS-8S2 | 8             | 30 second | <180VAC                    | 12000A                         | 350J                     | 1m              | 0.053          | Blister      | 10            |