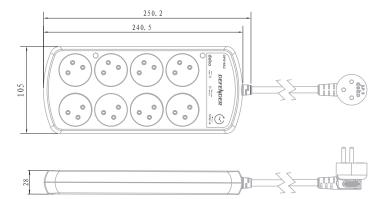

ion of your electronic appliances

Certification: SII certified product.
Compatible Countries: Israel, Palestine.























| Product No. | Model   | No of sockets | Delay     | Defense from Voltage drops | Maximum total<br>spike current | Energy absorb capability | Cable<br>length | Unit<br>weight | Unit packing | QTY in carton |
|-------------|---------|---------------|-----------|----------------------------|--------------------------------|--------------------------|-----------------|----------------|--------------|---------------|
| DSPR006201W | DPS-8S2 | 8             | 30 second | <180VAC                    | 12000A                         | 350J                     | 1m              | 0.053          | Blister      | 10            |

## DATA:



## **DRAWINGS:** (mm)