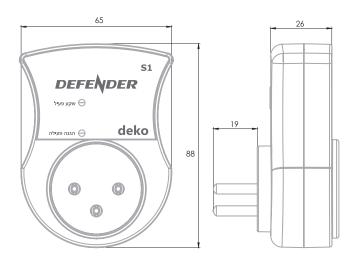

ATA:

| Cate                                | gory                           | ONE PORT (      | SPD   |  |  |  |  |
|-------------------------------------|--------------------------------|-----------------|-------|--|--|--|--|
| Voc                                 | Uoc=5KV (L/N-                  | PE) Uoc=2.5KV ( | (L-N) |  |  |  |  |
| Vp                                  | Up=2KV (L-                     | N) Up=2KV (L/N  | I-PE) |  |  |  |  |
| Class                               | 3                              |                 | III   |  |  |  |  |
| Energy absorb capability(Jaul) 350J |                                |                 |       |  |  |  |  |
| Maxir<br>(KA-k                      | mum total spik<br>(ilo Ampere) | e current 120   | 00A   |  |  |  |  |

DRAWINGS: (mm)