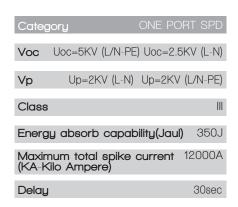

**Protection Parameters:** 

Lightning and Surge Protection: Yes

Maximum total spike current (Imax): 12,000A Energy absorb capability (Joule): 350J

Delay: Yes

Operation: once the device is plugged into the socket, the red LED blinks, delay occurs.

## **PRODUCTS:**

deko

DEFENDER

| Product No. | Model | & Lightning<br>Surge Protection | Delay     |    | Maximum total spike current | Energy absorb capability | Unit<br>weight | Unit packing | QTY in carton |
|-------------|-------|---------------------------------|-----------|----|-----------------------------|--------------------------|----------------|--------------|---------------|
| DSPR003210W | S2    | Yes                             | 30 second | No | 12000A                      | 350J                     | 0.093          | Blister      | 10            |