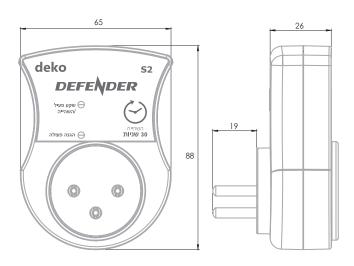

e replaced

for the continues protection of your electronic appliances

Certification: SII certified product, CB certification.

Compatible Countries: Israel, Palestine.



## **PRODUCTS:**















deko

DEFENDER







| Product No. | Model | & Lightning<br>Surge Protection | Delay     |    | Maximum total spike current | Energy absorb capability | Unit<br>weight | Unit packing | QTY in carton |
|-------------|-------|---------------------------------|-----------|----|-----------------------------|--------------------------|----------------|--------------|---------------|
| DSPR003210W | S2    | Yes                             | 30 second | No | 12000A                      | 350J                     | 0.093          | Blister      | 10            |

## DATA:



**DRAWINGS**: (mm)