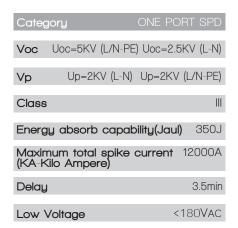

**Protection Parameters:** 

Lightning and Surge Protection: Yes

Maximum total spike current (Imax): 12,000A Energy absorb capability (Joule): 350J

Delay: yes

PRODUCTS:

Low voltage load disconnects: <180Vac