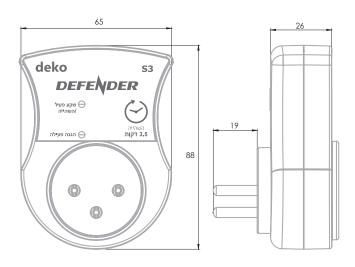

from<br>Voltage drops | Maximum total spike current | Energy absorb capability | Unit<br>weight | Unit packing | QTY<br>in carton |
|---------------|-------|---------------------------------|------------|-------------------------------|-----------------------------|--------------------------|----------------|--------------|------------------|
| DODDO04050144 | 00    | .,                              | 0 =        | 400) (400                     | 100004                      | 0501                     | 0.000          | DI: (        | 40               |
| DSPR004250W   | S3    | Yes                             | 3.5 minute | <180VAC                       | 12000A                      | 350J                     | 0.093          | Blister      | 10               |

## DATA:



DRAWINGS: (mm)





www.dekoelectric.com