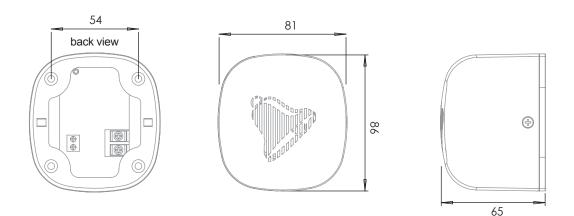

on on the wall.
- Compact and unique design.

Entrance voltage: 230VAC 50Hz Poles: 2P IP rate: IP20 Output voltage: 12V Materials: Base: PC Polycarbonate Cover: PC Polycarbonate Switch: suitable for all switch types Ringtone: Ding Dong Volume: 80db Installation: on the wall. Provided with an installation base for easy installation on the wall. Tools for installation: Phillips screwdriver and slot. Certification: SII certified. Compatible Countries: Universal.





### PRODUCTS:

| Catalog No  | Model | Installation | Color | Weight | Unit<br>packing | Quantity<br>in carton |
|-------------|-------|--------------|-------|--------|-----------------|-----------------------|
| DDB00050002 | DDB-D | On the wall  | White | 0.252  | Blister         | 20                    |

#### DRAWINGS: (mm)