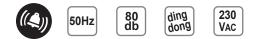

Entrance voltage: 230VAC 50Hz Poles: 2P IP rate: IP20 Output voltage: 12V Materials: Base: PC Polycarbonate Cover: PC Polycarbonate Switch: suitable for all switch types Ringtone: Ding Dong Volume: 80db Installation: on the wall. Provided with an installation base for easy installation on the wall. Tools for installation: Phillips screwdriver and slot. Certification: SII certified. Compatible Countries: Universal.