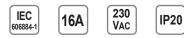

### Max operation voltage: 230VAC Max current: 16A Poles: 2P (Phase L, Neutral N) IP rate: IP20 Materials: Plug Cover: PC Polycarbonate. Plug Base: PC Polycarbonate. Plug Base: PC Polycarbonate. Cable Holder: Nylon 66 Pins: Brass (approx. 70% copper) Installation: install on 2 conductors cable. • Suitable for cables range 2X0.5 mm<sup>2</sup> - 2X2.5 mm<sup>2</sup>. Required tools for installation: Phillips screwdriver and slot screwdriver. Safety: equipped with Cable Holder to prevent disconnection during use. Certification: SII Approval.