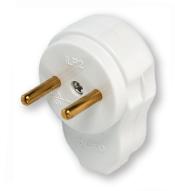

# Israeli 2-pole angle Plug

- Rewireable Plug for multiple use.
- Comfortable Design enables an easy grip of the plug, and extracting from the socket.

#### PRODUCTS:

| Catalog No  | Model | Max Cable<br>Diameter | Color | Weight | Quantity<br>in carton |
|-------------|-------|-----------------------|-------|--------|-----------------------|
| DIP00102PAW | ILP2  | 10 mm                 | White | 0.0264 | 100                   |
| DIP00202PAB | ILP2  | 10 mm                 | Black | 0.0264 | 100                   |