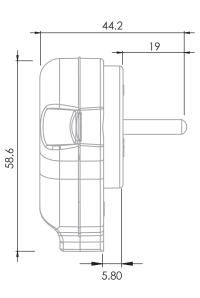

ble Holder: Nylon 66 Pins: Brass (approx. 70% copper) Installation: install on 2 conductors cable. • Suitable for cables range 2X0.5 mm<sup>2</sup> - 2X2.5 mm<sup>2</sup>. Required tools for installation: Phillips screwdriver and slot screwdriver. Safety: equipped with Cable Holder to prevent disconnection during use. Certification: SII Approval.

Compatible Countries: Israel, Palestine.



deko





#### PRODUCTS:

| Catalog No  | Model | Max Cable<br>Diameter | Color | Weight | Quantity<br>in carton |
|-------------|-------|-----------------------|-------|--------|-----------------------|
| DIP00102PAW | ILP2  | 10 mm                 | White | 0.0264 | 100                   |
| DIP00202PAB | ILP2  | 10 mm                 | Black | 0.0264 | 100                   |

#### DRAWINGS: (mm)