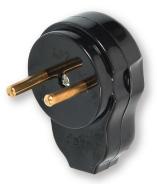

# Israeli 2-pole angle Plug

- Rewireable Plug for multiple use.
- Comfortable Design enables an easy grip of the plug, and extracting from the socket.

#### PRODUCTS:

| Catalog No  | Model | Max Cable<br>Diameter | Color | Weight | Quantity<br>in carton |
|-------------|-------|-----------------------|-------|--------|-----------------------|
| DIP00102PAW | ILP2  | 10 mm                 | White | 0.0264 | 100                   |
| DIP00202PAB | ILP2  | 10 mm                 | Black | 0.0264 | 100                   |