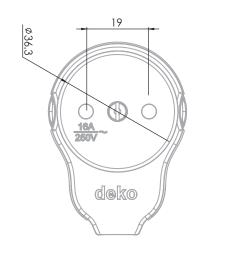

Cable Holder: Nylon 66 Pins: Brass (approx. 70% copper) Installation: install on 2 conductors cable. • Suitable for cables range 2X0.5 mm<sup>2</sup> - 2X2.5 mm<sup>2</sup>. Required tools for installation: Phillips screwdriver and slot screwdriver. Safety: equipped with Cable Holder to prevent disconnection during use. Certification: SII Approval.

Compatible Countries: Israel, Palestine.



deko





#### PRODUCTS:

| Catalog No  | Model | Max Cable<br>Diameter | Color | Weight | Quantity<br>in carton |
|-------------|-------|-----------------------|-------|--------|-----------------------|
| DIP00102PAW | ILP2  | 10 mm                 | White | 0.0264 | 100                   |
| DIP00202PAB | ILP2  | 10 mm                 | Black | 0.0264 | 100                   |

#### DRAWINGS: (mm)