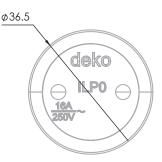

## Max operation voltage: 230VAC

Max current: 16A Poles: 2P (Phase L, Neutral N) IP rate: IP20 Materials: Plug Cover: PC Polycarbonate. Plug Base: PC Polycarbonate. Cable Holder: Nylon 66 Pins: Brass (approx. 70% copper) Installation: install on 2 conductors cable. • Suitable for cables range 2X0.5 mm<sup>2</sup> - 2X2.5 mm<sup>2</sup>. Required tools for installation: Phillips screwdriver and slot screwdriver. Safety: equipped with Cable Holder to prevent disconnection during use. Certification: SII Approval.

### DRAWINGS: (mm)