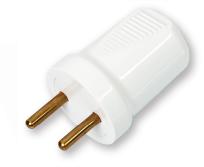

# Israeli 2-pole straight Plug

- Rewireable Plug for multiple use.
- Comfortable Design enables an easy grip of the plug, and extracting from the socket.
- The pins are assembled on an extractable component, which enables a simple and faster installation of the plug on the cable.

### PRODUCTS:

| Catalog No  | Model | Max Cable<br>Diameter | Color | Weight | Quantity<br>in carton |
|-------------|-------|-----------------------|-------|--------|-----------------------|
| DIP00502PSW | ILP0  | 10 mm                 | White | 0.029  | 100                   |
| DIP00602PSB | ILP0  | 10 mm                 | Black | 0.029  | 100                   |