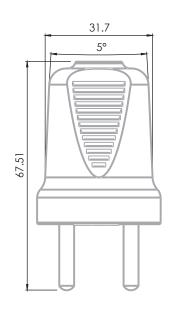

. Cable Holder: Nylon 66 Pins: Brass (approx. 70% copper) Installation: install on 2 conductors cable. • Suitable for cables range 2X0.5 mm<sup>2</sup> - 2X2.5 mm<sup>2</sup>. Required tools for installation: Phillips screwdriver and slot screwdriver. Safety: equipped with Cable Holder to prevent disconnection during use. Certification: SII Approval.

Compatible Countries: Israel, Palestine.



deko





### PRODUCTS:

| Catalog No  | Model | Max Cable<br>Diameter | Color | Weight | Quantity<br>in carton |
|-------------|-------|-----------------------|-------|--------|-----------------------|
| DIP00502PSW | ILP0  | 10 mm                 | White | 0.029  | 100                   |
| DIP00602PSB | ILP0  | 10 mm                 | Black | 0.029  | 100                   |

### DRAWINGS: (mm)