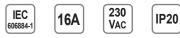

## Max operation voltage: 230VAC

Max current: 16A Poles: 2P (Phase L, Neutral N) IP rate: IP20 Materials: Plug Cover: PC Polycarbonate. Plug Base: PC Polycarbonate. Cable Holder: Nylon 66 Pins: Brass (approx. 70% copper) Installation: install on 2 conductors cable. • Suitable for cables range 2X0.5 mm<sup>2</sup> - 2X2.5 mm<sup>2</sup>. Required tools for installation: Phillips screwdriver and slot screwdriver. Safety: equipped with Cable Holder to prevent disconnection during use. Certification: SII Approval.