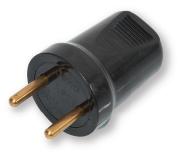

# Israeli 2-pole straight Plug

- Rewireable Plug for multiple use.
- Comfortable Design enables an easy grip of the plug, and extracting from the socket.
- The pins are assembled on an extractable component, which enables a simple and faster installation of the plug on the cable.

### PRODUCTS:

| Catalog No  | Model | Max Cable<br>Diameter | Color | Weight | Quantity<br>in carton |
|-------------|-------|-----------------------|-------|--------|-----------------------|
| DIP00502PSW | ILP0  | 10 mm                 | White | 0.029  | 100                   |
| DIP00602PSB | ILP0  | 10 mm                 | Black | 0.029  | 100                   |