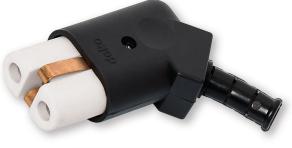

## **High temperature Ceramic plug**

- Installation on high temperature electric appliance such as: Oven, Stove, etc.
- Rewireable Plug for multiple use.
- Extremely durable and robust structure. Passed SII's shaking and falling durability tests.
- The Only SII Certified High Temperature Ceramic plug.

Max operation voltage: 230VAC Max current: 10A Max Temperature: 220°C Poles: 2P+E (Phase L, Neutral N, Earth PE) IP rate: IP20 Materials: Plug Cover: PBT Plug Base: PBT Pins cover: durable ceramic Cable Holder: Nylon 66 Insert Contacts: Brass (approx. 70% copper) Installation: install on 3 conductors cable. Suitable for cables range 3X0.5 mm<sup>2</sup> - 3X2.5 mm<sup>2</sup>. Required tools for installation: Phillips screwdriver and slot screwdriver. Safety: equipped with Cable Holder to prevent disconnection during use. Certification: SII Approval. Compatible Countries: Universal.