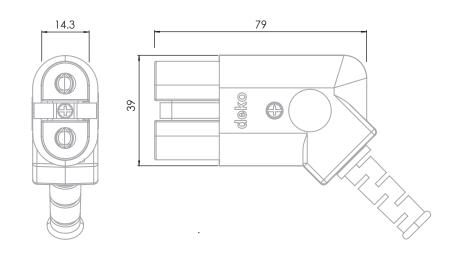

eutral N, Earth PE) IP rate: IP20 Materials: Plug Cover: PBT Plug Base: PBT Pins cover: durable ceramic Cable Holder: Nylon 66 Insert Contacts: Brass (approx. 70% copper) Installation: install on 3 conductors cable. Suitable for cables range 3X0.5 mm<sup>2</sup> - 3X2.5 mm<sup>2</sup>. Required tools for installation: Phillips screwdriver and slot screwdriver. Safety: equipped with Cable Holder to prevent disconnection during use. Certification: SII Approval. Compatible Countries: Universal.



## PRODUCTS:



| Catalog No  | Model | Max Cable<br>Diameter | Color | Weight | Quantity<br>in carton |
|-------------|-------|-----------------------|-------|--------|-----------------------|
| DCP00502PSB | CP-1  | 10 mm                 | Black | 0.0676 | 50                    |

DRAWINGS: (mm)