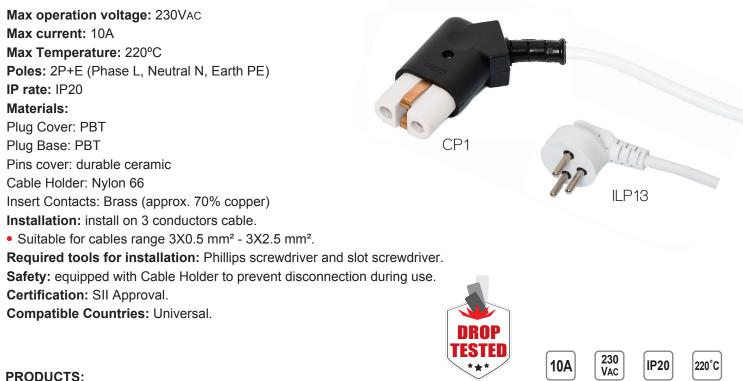

## High temperature Ceramic plug on cable

- Installation on high temperature electric appliance such as: Oven, Stove, etc.
- Rewireable Plug for multiple use.
- Extremely durable and robust structure. Passed SII's shaking and falling durability tests.
- The Only SII Certified High Temperature Ceramic plug.

| Catalog No     | Model | Model | Max Cable<br>Diameter | Cable                      | Color<br>cable | Weight | Unit<br>packing | Quantity in carton |
|----------------|-------|-------|-----------------------|----------------------------|----------------|--------|-----------------|--------------------|
| DC014002200180 | ILP13 | CP-1  | 1.8 mm                | HO5VV-F 3X1mm <sup>2</sup> | White          | 0.3176 | Bag             | 50                 |