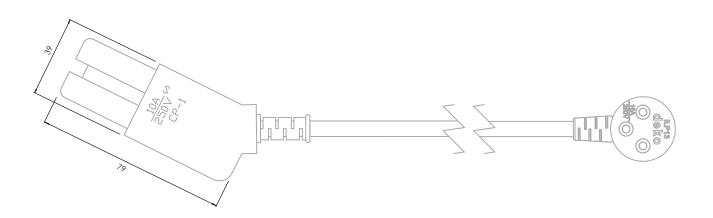

SHEET

## High temperature Ceramic plug on cable

- Installation on high temperature electric appliance such as: Oven, Stove, etc.
- Rewireable Plug for multiple use.
- Extremely durable and robust structure. Passed SII's shaking and falling durability tests.
- The Only SII Certified High Temperature Ceramic plug.



| Catalog No     | Model | Model | Max Cable<br>Diameter | Cable                      | Color<br>cable | Weight | Unit<br>packing | Quantity in carton |
|----------------|-------|-------|-----------------------|----------------------------|----------------|--------|-----------------|--------------------|
| DC014002200180 | ILP13 | CP-1  | 1.8 mm                | HO5VV-F 3X1mm <sup>2</sup> | White          | 0.3176 | Bag             | 50                 |

#### DRAWINGS: (mm)