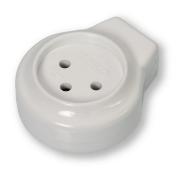

## Israeli Mobile socket

Rewireable Socket for multiple use.

Comfortable Design enables an easy grip of the Socket, and durability.

Max operation voltage: 230VAC

Max current: 16A

Poles: 2P+E (Phase L, Neutral N, Earth PE)

## **PRODUCTS:**

| EC 16A | 23<br>VA |
|--------|----------|
|--------|----------|

| Catalog No  | Model | Max Cable<br>Diameter | Color | Weight | Quantity<br>in carton |
|-------------|-------|-----------------------|-------|--------|-----------------------|
| DIS00103PAW | ILS16 | 10 mm                 | White | 0.0426 | 100                   |
| DIS00203PAB | ILS16 | 10 mm                 | Black | 0.0426 | 100                   |