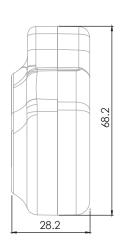

install on 3 conductors cable.

• Suitable for cables range 3X0.5 mm<sup>2</sup> - 3X2.5 mm<sup>2</sup>.

Required tools for installation: Phillips screwdriver and slot screwdriver. Safety: equipped with Cable Holder to prevent disconnection during use.

Certification: SII Approval.

Compatible Countries: Israel, Palestine.





## **PRODUCTS:**

| EC 16A | 23<br>VA |
|--------|----------|
|--------|----------|





| Catalog No  | Model | Max Cable<br>Diameter | Color | Weight | Quantity<br>in carton |
|-------------|-------|-----------------------|-------|--------|-----------------------|
| DIS00103PAW | ILS16 | 10 mm                 | White | 0.0426 | 100                   |
| DIS00203PAB | ILS16 | 10 mm                 | Black | 0.0426 | 100                   |

**DRAWINGS: (mm)**