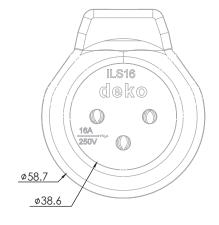

: install on 3 conductors cable.

• Suitable for cables range 3X0.5 mm<sup>2</sup> - 3X2.5 mm<sup>2</sup>.

Required tools for installation: Phillips screwdriver and slot screwdriver. Safety: equipped with Cable Holder to prevent disconnection during use.

Certification: SII Approval.

Compatible Countries: Israel, Palestine.





## **PRODUCTS:**

| EC 16A | 23<br>VA |
|--------|----------|
|--------|----------|





| Catalog No  | Model | Max Cable<br>Diameter | Color | Weight | Quantity<br>in carton |
|-------------|-------|-----------------------|-------|--------|-----------------------|
| DIS00103PAW | ILS16 | 10 mm                 | White | 0.0426 | 100                   |
| DIS00203PAB | ILS16 | 10 mm                 | Black | 0.0426 | 100                   |

**DRAWINGS: (mm)**