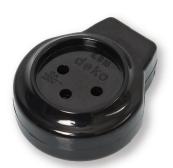

## Israeli Mobile socket

Rewireable Socket for multiple use.

Comfortable Design enables an easy grip of the Socket, and durability.

Max operation voltage: 230VAC

Max current: 16A

Poles: 2P+E (Phase L, Neutral N, Earth PE)

## **PRODUCTS:**

| EC 16A | 23<br>VA |
|--------|----------|
|--------|----------|

| Catalog No  | Model | Max Cable<br>Diameter | Color | Weight | Quantity<br>in carton |
|-------------|-------|-----------------------|-------|--------|-----------------------|
| DIS00103PAW | ILS16 | 10 mm                 | White | 0.0426 | 100                   |
| DIS00203PAB | ILS16 | 10 mm                 | Black | 0.0426 | 100                   |