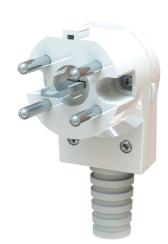

## Perilex 5-pole angle plug

- This Perilex 5-pole angle plug is suitable for installation on devices that require three-phase electric power such as industrial ovens, bakeries, medical equipment, etc.
- Rewireable Plug for multiple use.
- Comfortable Design enables an easy grip of the plug, and extracting from the socket.

Max operation voltage: 400VAC

Max current: 16A

Poles: 3P+N+E (Phase L1, Phase L2, Phase L3, Neutral N, Earth PE)

IP rate: IP20 Materials:

Plug Cover: PC Polycarbonate.
Plug Base: PC Polycarbonate.
Cable Holder: St+Zn Plating
Pins: Brass (approx. 70% copper)

Installation: install on 5 conductors cable.

• Suitable for cables range 5X0.5 mm<sup>2</sup> - 5X2.5 mm<sup>2</sup>.

**Required tools for installation:** Phillips screwdriver and slot screwdriver. **Safety:** equipped with Cable Holder to prevent disconnection during use.