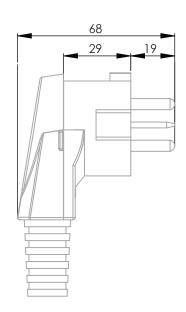

carbonate.
Cable Holder: St+Zn Plating
Pins: Brass (approx. 70% copper)

Installation: install on 5 conductors cable.

• Suitable for cables range 5X0.5 mm<sup>2</sup> - 5X2.5 mm<sup>2</sup>.

**Required tools for installation:** Phillips screwdriver and slot screwdriver. **Safety:** equipped with Cable Holder to prevent disconnection during use.

Certification: KEMA certification according to IEC 60309.

Compatible Countries: Universal.













## PRODUCTS:

| Catalog No  | Model | Max Cable<br>Diameter | Color | Weight | Unit<br>packing | Quantity in carton |
|-------------|-------|-----------------------|-------|--------|-----------------|--------------------|
| D5P00205PAW | P-9   | 13 mm                 | White | 0.108  | Bag             | 15                 |

DRAWINGS: (mm)