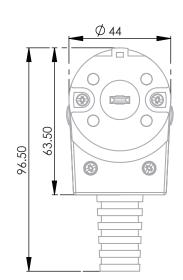

lycarbonate.
Cable Holder: St+Zn Plating
Pins: Brass (approx. 70% copper)

Installation: install on 5 conductors cable.

• Suitable for cables range 5X0.5 mm<sup>2</sup> - 5X2.5 mm<sup>2</sup>.

**Required tools for installation:** Phillips screwdriver and slot screwdriver. **Safety:** equipped with Cable Holder to prevent disconnection during use.

Certification: KEMA certification according to IEC 60309.

Compatible Countries: Universal.













## PRODUCTS:

| Catalog No  | Model | Max Cable<br>Diameter | Color | Weight | Unit<br>packing | Quantity in carton |
|-------------|-------|-----------------------|-------|--------|-----------------|--------------------|
| D5P00205PAW | P-9   | 13 mm                 | White | 0.108  | Bag             | 15                 |

DRAWINGS: (mm)