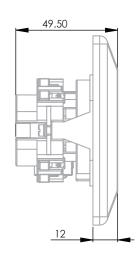

rials:

Socket Cover: PC Polycarbonate. Socket Base: PC Polycarbonate. Contacts: Brass (approx. 70% copper)

Installation: install inside the wall (Flush mounted).

Required tools for installation: Phillips screwdriver and slot screwdriver.

Certification: KEMA certification according to IEC 60309.

Compatible Countries: Universal.



## **PRODUCTS:**











| Catalog No  | Model | Max Cable<br>Diameter | Color | Weight | Unit<br>packing | Quantity in carton |
|-------------|-------|-----------------------|-------|--------|-----------------|--------------------|
|             |       |                       |       |        | _               |                    |
| D5P00305PFW | S-9   | 13 mm                 | White | 0.133  | Bag             | 10                 |

DRAWINGS: (mm)