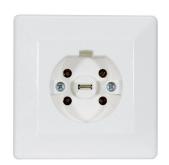

## Perilex 5-pole socket Flush mounted

• This Perilex 5-pole socket is suitable for use with devices that require three-phase electric power such as industrial ovens, bakeries, medical equipment, etc.

Max operation voltage: 400VAC

Max current: 16A

Poles: 3P+N+E (Phase L1, Phase L2, Phase L3, Neutral N, Earth PE)

IP rate: IP20 Materials:

Socket Cover: PC Polycarbonate. Socket Base: PC Polycarbonate. Contacts: Brass (approx. 70% copper)

Installation: install inside the wall (Flush mounted).

Required tools for installation: Phillips screwdriver and slot screwdriver.

Certification: KEMA certification according to IEC 60309.

Compatible Countries: Universal.