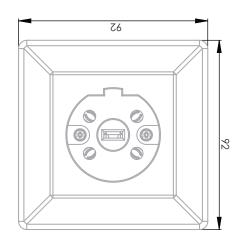

terials:

Socket Cover: PC Polycarbonate. Socket Base: PC Polycarbonate. Contacts: Brass (approx. 70% copper)

Installation: install inside the wall (Flush mounted).

Required tools for installation: Phillips screwdriver and slot screwdriver.

Certification: KEMA certification according to IEC 60309.

Compatible Countries: Universal.



## **PRODUCTS:**











| Catalog No  | Model | Max Cable<br>Diameter | Color | Weight | Unit<br>packing | Quantity in carton |
|-------------|-------|-----------------------|-------|--------|-----------------|--------------------|
|             |       |                       |       |        | _               |                    |
| D5P00305PFW | S-9   | 13 mm                 | White | 0.133  | Bag             | 10                 |

DRAWINGS: (mm)