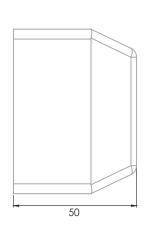

, Earth PE)

IP rate: IP20 Materials:

Socket Cover: PC Polycarbonate. Socket Base: PC Polycarbonate. Contacts: Brass (approx. 70% copper)

Installation: install on the wall (Wall mounted).

**Required tools for installation:** Phillips screwdriver and slot screwdriver. **Safety:** equipped with Cable Holder to prevent disconnection during use.

Certification: KEMA certification according to IEC 60309.

Compatible Countries: Universal.













## PRODUCTS:

| Catalog No  | Model | Max Cable<br>Diameter | Color | Weight | Unit<br>packing | Quantity in carton |
|-------------|-------|-----------------------|-------|--------|-----------------|--------------------|
| D5P00405PMW | S-9-1 | 13 mm                 | White | 0.0967 | Bag             | 15                 |

DRAWINGS: (mm)