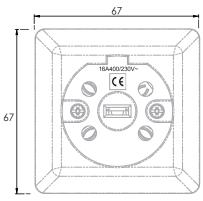

N, Earth PE)

IP rate: IP20 Materials:

Socket Cover: PC Polycarbonate. Socket Base: PC Polycarbonate. Contacts: Brass (approx. 70% copper)

Installation: install on the wall (Wall mounted).

**Required tools for installation:** Phillips screwdriver and slot screwdriver. **Safety:** equipped with Cable Holder to prevent disconnection during use.

Certification: KEMA certification according to IEC 60309.

Compatible Countries: Universal.













## PRODUCTS:

| Catalog No  | Model | Max Cable<br>Diameter | Color | Weight | Unit<br>packing | Quantity in carton |
|-------------|-------|-----------------------|-------|--------|-----------------|--------------------|
| D5P00405PMW | S-9-1 | 13 mm                 | White | 0.0967 | Bag             | 15                 |

DRAWINGS: (mm)