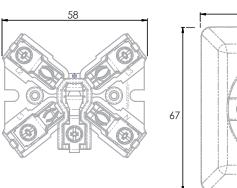

al N, Earth PE)

IP rate: IP20 Materials:

Socket Cover: PC Polycarbonate. Socket Base: PC Polycarbonate. Contacts: Brass (approx. 70% copper)

Installation: install on the wall (Wall mounted).

**Required tools for installation:** Phillips screwdriver and slot screwdriver. **Safety:** equipped with Cable Holder to prevent disconnection during use.

Certification: KEMA certification according to IEC 60309.

Compatible Countries: Universal.













## PRODUCTS:

| Catalog No  | Model | Max Cable<br>Diameter | Color | Weight | Unit<br>packing | Quantity in carton |
|-------------|-------|-----------------------|-------|--------|-----------------|--------------------|
| D5P00405PMW | S-9-1 | 13 mm                 | White | 0.0967 | Bag             | 15                 |

DRAWINGS: (mm)