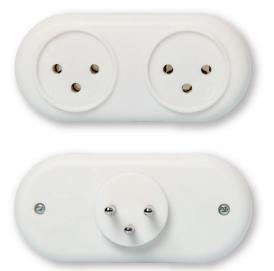

## **Plug-in Adapter Double Sockets**

• Adapter for conversion of a single socket into a double socket.

• Compact and easy for use.

Max operation voltage: 230VAC Max current: 16A Poles: 2P+E (Phase L, Neutral N, Earth PE) IP rate: IP20 Materials: Adapter Housing: PP Polypropylene. Pins and contacts: Brass (approx. 70% copper)

### **PRODUCTS:**

| Catalog No  | Model | No of<br>sockets | Color | Weight | Unit<br>packing | Quantity in carton |
|-------------|-------|------------------|-------|--------|-----------------|--------------------|
| DIA001T02HW | DT-2  | 2                | White |        |                 | 25                 |
| DIA024T02HW | DT-2  | 2                | White |        | PVC Bag         |                    |