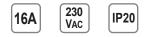

## **Plug-in Adapter Double Sockets**

• Adapter for conversion of a single socket into a double socket.

• Compact and easy for use.

Max operation voltage: 230VAC Max current: 16A Poles: 2P+E (Phase L, Neutral N, Earth PE) IP rate: IP20 Materials: Adapter Housing: PP Polypropylene. Pins and contacts: Brass (approx. 70% copper)