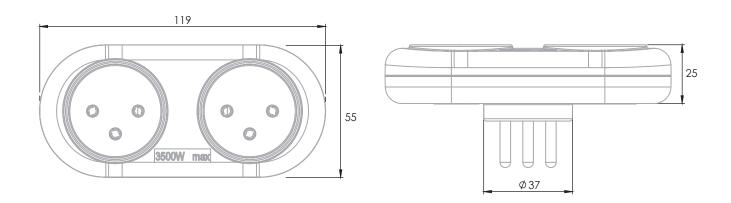

r conversion of a single socket into a double socket.

• Compact and easy for use.

Max operation voltage: 230VAC Max current: 16A Poles: 2P+E (Phase L, Neutral N, Earth PE) IP rate: IP20 Materials: Adapter Housing: PP Polypropylene. Pins and contacts: Brass (approx. 70% copper)

**Certification:** SII Approval. **Compatible Countries:** Israel, Palestine.





### **PRODUCTS:**

| Catalog No  | Model | No of<br>sockets | Color | Weight | Unit<br>packing | Quantity in carton |
|-------------|-------|------------------|-------|--------|-----------------|--------------------|
| DIA001T02HW | DT-2  | 2                | White |        |                 | 25                 |
| DIA024T02HW | DT-2  | 2                | White |        | PVC Bag         |                    |

### DRAWINGS: (mm)