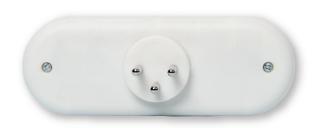

## **Plug-in Adapter Triple Sockets**

· Adapter for conversion of a single socket into triple socket.

Compact and easy for use.

Max operation voltage: 230VAC

Max current: 16A

**Poles:** 2P+E (Phase L, Neutral N, Earth PE)

IP rate: IP20 Materials:

Adapter Housing: PP Polypropylene.

Pins and contacts: Brass (approx. 70% copper)

Certification: SII Approval.

Compatible Countries: Israel, Palestine.