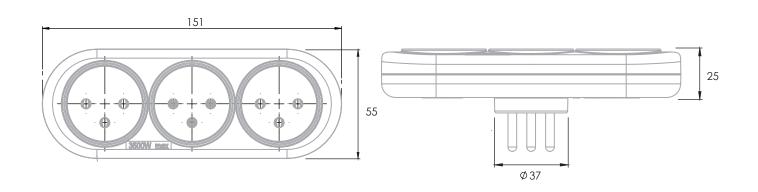

· Adapter for conversion of a single socket into triple socket.

Compact and easy for use.

Max operation voltage: 230VAC

Max current: 16A

**Poles:** 2P+E (Phase L, Neutral N, Earth PE)

IP rate: IP20 Materials:

Adapter Housing: PP Polypropylene.

Pins and contacts: Brass (approx. 70% copper)

Certification: SII Approval.

Compatible Countries: Israel, Palestine.





## **PRODUCTS:**







| Catalog No  | Model | No of sockets | Color | Weight | Unit<br>packing | Quantity in carton |
|-------------|-------|---------------|-------|--------|-----------------|--------------------|
| DIA003T03HW | DT-3  | 3             | White |        |                 | 20                 |
| DIA026T03HW | DT-3  | 3             | White |        | PVC Bag         |                    |

DRAWINGS: (mm)