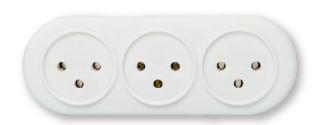

## **Plug-in Adapter Triple Sockets**

· Adapter for conversion of a single socket into triple socket.

Compact and easy for use.

Max operation voltage: 230VAC

Max current: 16A

**Poles:** 2P+E (Phase L, Neutral N, Earth PE)

## **PRODUCTS:**

| Catalog No  | Model | No of sockets | Color | Weight | Unit<br>packing | Quantity in carton |
|-------------|-------|---------------|-------|--------|-----------------|--------------------|
| DIA003T03HW | DT-3  | 3             | White |        |                 | 20                 |
| DIA026T03HW | DT-3  | 3             | White |        | PVC Bag         |                    |