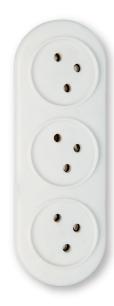

## **Plug-in Adapter Triple Sockets Vertical**

 Adapter for conversion of a single socket into triple socket, located in proximity to an essential switch/socket.

• Compact and easy for use.

Max operation voltage: 230VAC

## **PRODUCTS:**

| Catalog No  | Model | No of sockets | Color | Weight | Unit<br>packing | Quantity in carton |
|-------------|-------|---------------|-------|--------|-----------------|--------------------|
| DIA013T03VW | DT-3V | 3             | White |        |                 | 20                 |
| DIA022T03VW | DT-3V | 3             | White |        | PVC Bag         |                    |