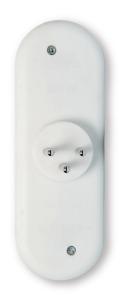

## **Plug-in Adapter Triple Sockets Vertical**

 Adapter for conversion of a single socket into triple socket, located in proximity to an essential switch/socket.

• Compact and easy for use.

Max operation voltage: 230VAC