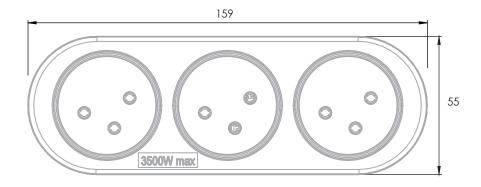

triple socket, located in proximity to an essential switch/socket.

• Compact and easy for use.

Max operation voltage: 230VAC

Max current: 16A

Poles: 2P+E (Phase L, Neutral N, Earth PE)

IP rate: IP20 Materials:

Adapter Housing: PP Polypropylene.

Pins and contacts: Brass (approx. 70% copper)

Certification: SII Approval.

Compatible Countries: Israel, Palestine.





## **PRODUCTS:**







| Catalog No  | Model | No of sockets | Color | Weight | Unit<br>packing | Quantity in carton |
|-------------|-------|---------------|-------|--------|-----------------|--------------------|
| DIA013T03VW | DT-3V | 3             | White |        |                 | 20                 |
| DIA022T03VW | DT-3V | 3             | White |        | PVC Bag         |                    |

DRAWINGS: (mm)