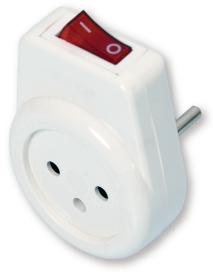

## **Adapter with Switch**

Adapter for turning on/off easily electrical devices with no need to remove the plug from the socket.

• The switch is located at the upper part of the adapter, which enables an easy access even when the adapter is behind big electric appliances such as TV, computer station, etc.