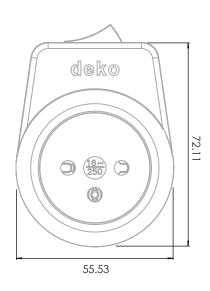

cket.

• The switch is located at the upper part of the adapter, which enables an easy access even when the adapter is behind big electric appliances such as TV, computer station, etc.

Max operation voltage: 230VAC

Max current: 16A

Poles: 2P+E (Phase L, Neutral N, Earth PE)

IP rate: IP20 Materials:

Adapter Housing: PC Polycarbonate.

Pins and contacts: Brass (approx. 70% copper) **Safety:** The product is equipped with child protection.

Certification: SII Approval.

Compatible Countries: Israel, Palestine.



## **PRODUCTS:**









| Catalog No  | Model | No of sockets | Color | Weight | Quantity in carton |
|-------------|-------|---------------|-------|--------|--------------------|
| DIA009T01VW | DSS-1 | 1             | White |        | 25                 |

DRAWINGS: (mm)