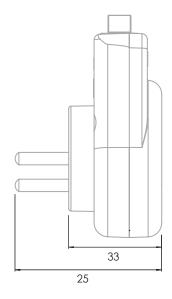

socket.

• The switch is located at the upper part of the adapter, which enables an easy access even when the adapter is behind big electric appliances such as TV, computer station, etc.

Max operation voltage: 230VAC

Max current: 16A

Poles: 2P+E (Phase L, Neutral N, Earth PE)

IP rate: IP20 Materials:

Adapter Housing: PC Polycarbonate.

Pins and contacts: Brass (approx. 70% copper) **Safety:** The product is equipped with child protection.

Certification: SII Approval.

Compatible Countries: Israel, Palestine.



## **PRODUCTS:**









| Catalog No  | Model | No of sockets | Color | Weight | Quantity in carton |
|-------------|-------|---------------|-------|--------|--------------------|
| DIA009T01VW | DSS-1 | 1             | White |        | 25                 |

DRAWINGS: (mm)