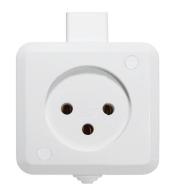

## 1 socket

- For use when required connecting appliances to power sockets where no connection Is available.
- Suitable for internal installation in buildings, rooms, offices, warehouses and such.
- Suitable for permanent or temporary installation.
- Ability to connect to power from 4 different directions.
- Ability to Concatenation several in sequence simply and modularly.
- The products are provided with an adapter for canal.

**Operating voltage:** 230VAC **Maximum current:** 16A

Poles: 2P+E IP rate: IP20

Materials: Cover: PC Polycarbonate

Base: PC Polycarbonate

Socket contacts: Brass (approx. 70% copper)

No of sockets: 1 socket