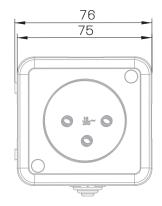

16A

Poles: 2P+E IP rate: IP20

Materials: Cover: PC Polycarbonate

Base: PC Polycarbonate

Socket contacts: Brass (approx. 70% copper)

No of sockets: 1 socket

**Installation:** Installation on the wall (surface mount)

There are two installation options:

- 1. Ability to connect to power from 4 different directions
- 2. ability to Concatenation several from same series in sequence simply and modularly.

Tools for installation: Phillips screwdriver, slot screwdriver.

**Certification:** SII Approval. **Country:** Israel, Palestine









## **PRODUCTS:**

| Catalog No  | Model | No of sockets | Color | Quantity<br>in carton |
|-------------|-------|---------------|-------|-----------------------|
| DSM10100020 | DSM-1 | 1             | White | 20                    |

DRAWINGS: (mm)