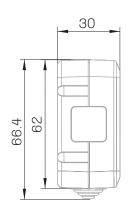

6A

Poles: 2P+E IP rate: IP20

Materials: Cover: PC Polycarbonate

Base: PC Polycarbonate

Socket contacts: Brass (approx. 70% copper)

No of sockets: 1 socket

**Installation:** Installation on the wall (surface mount)

There are two installation options:

- 1. Ability to connect to power from 4 different directions
- 2. ability to Concatenation several from same series in sequence simply and modularly.

Tools for installation: Phillips screwdriver, slot screwdriver.

**Certification:** SII Approval. **Country:** Israel, Palestine









## **PRODUCTS:**

| Catalog No  | Model | No of sockets | Color | Quantity<br>in carton |
|-------------|-------|---------------|-------|-----------------------|
| DSM10100020 | DSM-1 | 1             | White | 20                    |

DRAWINGS: (mm)