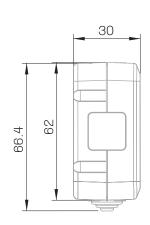

ver: PC Polycarbonate

Base: PC Polycarbonate

Socket contacts: Brass (approx. 70% copper)

Installation: Installation on the wall (surface mount)

There are two installation options:

1. Ability to connect to power from 4 different directions

2. ability to Concatenation several from same series in sequence simply and modularly.

Tools for installation: Phillips screwdriver, slot screwdriver.

**Certification:** SII Approval. **Country:** Israel, Palestine













## **PRODUCTS:**

| Catalog No  | Model   | Description                         | Color | Quantity<br>in carton |
|-------------|---------|-------------------------------------|-------|-----------------------|
| DSM08110220 | DSM-1DS | Modular Surface mount double switch | White | 20                    |

DRAWINGS: (mm)