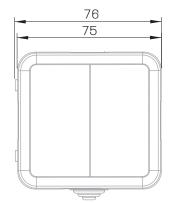

Cover: PC Polycarbonate

Base: PC Polycarbonate

Socket contacts: Brass (approx. 70% copper)

Installation: Installation on the wall (surface mount)

There are two installation options:

1. Ability to connect to power from 4 different directions

2. ability to Concatenation several from same series in sequence simply and modularly.

Tools for installation: Phillips screwdriver, slot screwdriver.

**Certification:** SII Approval. **Country:** Israel, Palestine













## **PRODUCTS:**

| Catalog No  | Model   | Description                         | Color | Quantity<br>in carton |
|-------------|---------|-------------------------------------|-------|-----------------------|
| DSM08110220 | DSM-1DS | Modular Surface mount double switch | White | 20                    |

DRAWINGS: (mm)