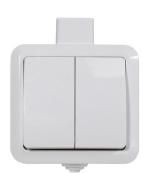

## Double switch

- For use when required a switch for electrical appliance or light fixture where no connection Is available.
- suitable for internal installation in buildings, rooms, offices, warehouses and such.
- Suitable for permanent or temporary installation.
- Ability to connect to power from 4 different directions.
- Ability to Concatenation several in sequence simply and modularly.
- The products are provided with an adapter for canal.