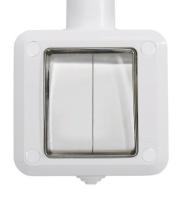

## Modular Surface mount with cover Titan

## Double switch

- For use when required a switch for electrical appliance or light fixture where no connection Is available.
- suitable for external and internal installation in buildings, rooms, offices, warehouses and such.
- Suitable for permanent or temporary installation.
- Ability to connect to power from 4 different directions.
- Ability to Concatenation several in sequence simply and modularly.
- The products are provided with an adapter for canal.

Operating voltage: 230VAC Maximum current: 10A Mechanism: On/Off

IP rate: IP55

Materials: Cover: PC Polycarbonate

Base: PC Polycarbonate

Socket contacts: Brass (approx. 70% copper)

**Installation:** Installation on the wall (surface mount)