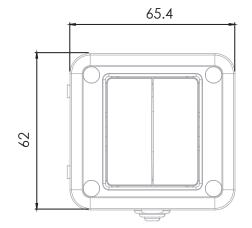

C Polycarbonate

Socket contacts: Brass (approx. 70% copper)

**Installation:** Installation on the wall (surface mount)

There are two installation options:

- 1. Ability to connect to power from 4 different directions
- 2. ability to Concatenation several from same series in sequence simply and modularly.

Tools for installation: Phillips screwdriver, slot screwdriver.

**Certification:** SII Approval. **Country:** Israel, Palestine











## PRODUCTS:

| Catalog No  | Model    | Description                                    | Color | Quantity in carton |
|-------------|----------|------------------------------------------------|-------|--------------------|
| DSM24110254 | DSM-1DSW | Modular Surface mount double switch with cover | White | 20                 |

**DRAWINGS**: (mm)