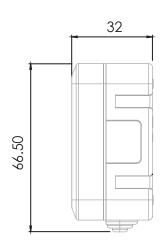

Polycarbonate

Socket contacts: Brass (approx. 70% copper)

**Installation:** Installation on the wall (surface mount)

There are two installation options:

- 1. Ability to connect to power from 4 different directions
- 2. ability to Concatenation several from same series in sequence simply and modularly.

Tools for installation: Phillips screwdriver, slot screwdriver.

**Certification:** SII Approval. **Country:** Israel, Palestine











## PRODUCTS:

| Catalog No  | Model    | Description                                    | Color | Quantity in carton |
|-------------|----------|------------------------------------------------|-------|--------------------|
| DSM24110254 | DSM-1DSW | Modular Surface mount double switch with cover | White | 20                 |

**DRAWINGS**: (mm)