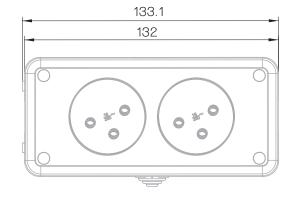

2P+E IP rate: IP20

Materials: Cover: PC Polycarbonate

Base: PC Polycarbonate

Socket contacts: Brass (approx. 70% copper)

No of sockets: 2 sockets

**Installation**: Installation on the wall (surface mount)

There are two installation options:

- 1. Ability to connect to power from 4 different directions
- 2. ability to Concatenation several from same series in sequence simply and modularly.

Tools for installation: Phillips screwdriver, slot screwdriver.

**Certification:** SII Approval. **Country:** Israel, Palestine



# Titan







#### **PRODUCTS:**

| Catalog No  | Model | No of sockets | Color | Quantity<br>in carton |
|-------------|-------|---------------|-------|-----------------------|
| DSM02200020 | DSM-2 | 2             | White | 10                    |

DRAWINGS: (mm)