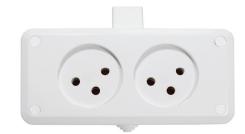

## Modular Surface mount 2 X IL socket Titan

## 2 sockets

- For use when required connecting appliances to power sockets where no connection Is available.
- Suitable for internal installation in buildings, rooms, offices, warehouses and such.
- Suitable for permanent or temporary installation.
- Ability to connect to power from 4 different directions.
- Ability to Concatenation several in sequence simply and modularly.
- The products are provided with an adapter for canal.

**Operating voltage:** 230VAC **Maximum current:** 16A

Poles: 2P+E IP rate: IP20

Materials: Cover: PC Polycarbonate

Base: PC Polycarbonate

Socket contacts: Brass (approx. 70% copper)

No of sockets: 2 sockets