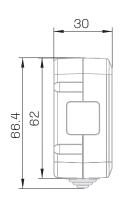

P+E IP rate: IP20

Materials: Cover: PC Polycarbonate

Base: PC Polycarbonate

Socket contacts: Brass (approx. 70% copper)

No of sockets: 2 sockets

**Installation**: Installation on the wall (surface mount)

There are two installation options:

- 1. Ability to connect to power from 4 different directions
- 2. ability to Concatenation several from same series in sequence simply and modularly.

Tools for installation: Phillips screwdriver, slot screwdriver.

**Certification:** SII Approval. **Country:** Israel, Palestine



# Titan







#### **PRODUCTS:**

| Catalog No  | Model | No of sockets | Color | Quantity<br>in carton |
|-------------|-------|---------------|-------|-----------------------|
| DSM02200020 | DSM-2 | 2             | White | 10                    |

DRAWINGS: (mm)