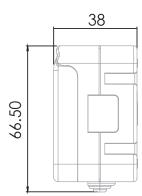

e

Base: PC Polycarbonate

Socket contacts: Brass (approx. 70% copper)

**Installation:** Installation on the wall (surface mount)

There are two installation options:

1. Ability to connect to power from 4 different directions

2. ability to Concatenation several from same series in sequence simply and modularly.

Tools for installation: Phillips screwdriver, slot screwdriver.

**Certification:** SII Approval. **Country:** Israel, Palestine









## PRODUCTS:

| Catalog No  | Model  | Description                                  | Color | Quantity<br>in carton |
|-------------|--------|----------------------------------------------|-------|-----------------------|
| DSM19200054 | DSM-2W | Modular Surface mount IL 2 socket with cover | White | 20                    |

DRAWINGS: (mm)