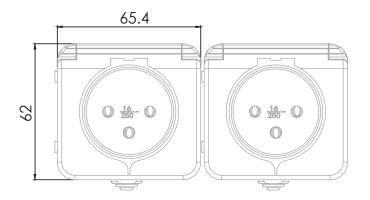

ate

Base: PC Polycarbonate

Socket contacts: Brass (approx. 70% copper)

**Installation:** Installation on the wall (surface mount)

There are two installation options:

1. Ability to connect to power from 4 different directions

2. ability to Concatenation several from same series in sequence simply and modularly.

Tools for installation: Phillips screwdriver, slot screwdriver.

**Certification:** SII Approval. **Country:** Israel, Palestine









## PRODUCTS:

| Catalog No  | Model  | Description                                  | Color | Quantity<br>in carton |
|-------------|--------|----------------------------------------------|-------|-----------------------|
| DSM19200054 | DSM-2W | Modular Surface mount IL 2 socket with cover | White | 20                    |

DRAWINGS: (mm)