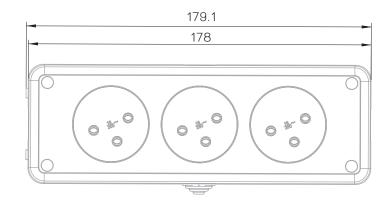

IP rate: IP20

Materials: Cover: PC Polycarbonate

Base: PC Polycarbonate

Socket contacts: Brass (approx. 70% copper)

No of sockets: 3 sockets

**Installation**: Installation on the wall (surface mount)

There are two installation options:

1. Ability to connect to power from 4 different directions

2. ability to Concatenation several from same series in sequence simply and modularly.

Tools for installation: Phillips screwdriver, slot screwdriver.

**Certification:** SII Approval. **Country:** Israel, Palestine



# Titan<sup>©</sup>







#### PRODUCTS:

| Catalog No  | Model | No of sockets | Color | Quantity<br>in carton |
|-------------|-------|---------------|-------|-----------------------|
| DSM03300020 | DSM-3 | 3             | White | 10                    |

DRAWINGS: (mm)