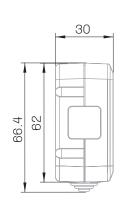

P rate: IP20

Materials: Cover: PC Polycarbonate

Base: PC Polycarbonate

Socket contacts: Brass (approx. 70% copper)

No of sockets: 3 sockets

**Installation**: Installation on the wall (surface mount)

There are two installation options:

1. Ability to connect to power from 4 different directions

2. ability to Concatenation several from same series in sequence simply and modularly.

Tools for installation: Phillips screwdriver, slot screwdriver.

**Certification:** SII Approval. **Country:** Israel, Palestine



# Titan<sup>©</sup>







#### PRODUCTS:

| Catalog No  | Model | No of sockets | Color | Quantity<br>in carton |
|-------------|-------|---------------|-------|-----------------------|
| DSM03300020 | DSM-3 | 3             | White | 10                    |

DRAWINGS: (mm)