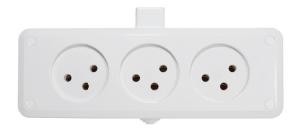

## Modular Surface mount 3 X IL socket Titan

### 3 sockets

- For use when required connecting appliances to power sockets where no connection Is available.
- Suitable for internal installation in buildings, rooms, offices, warehouses and such.
- Suitable for permanent or temporary installation.
- Ability to connect to power from 4 different directions.
- Ability to Concatenation several in sequence simply and modularly.
- The products are provided with an adapter for canal.

**Operating voltage:** 230VAC **Maximum current:** 16A

Poles: 2P+E IP rate: IP20

Materials: Cover: PC Polycarbonate

Base: PC Polycarbonate

Socket contacts: Brass (approx. 70% copper)

No of sockets: 3 sockets