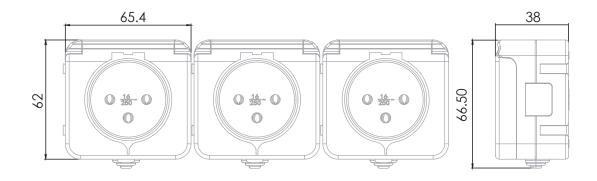

onate

Base: PC Polycarbonate

Socket contacts: Brass (approx. 70% copper)

Installation: Installation on the wall (surface mount)

There are two installation options:

1. Ability to connect to power from 4 different directions

2. ability to Concatenation several from same series in sequence simply and modularly.

Tools for installation: Phillips screwdriver, slot screwdriver.

**Certification:** SII Approval. **Country:** Israel, Palestine











## PRODUCTS:

| Catalog No  | Model  | Description                                  | Color | Quantity<br>in carton |
|-------------|--------|----------------------------------------------|-------|-----------------------|
| DSM20300054 | DSM-3W | Modular Surface mount IL 3 socket with cover | White | 20                    |

DRAWINGS: (mm)