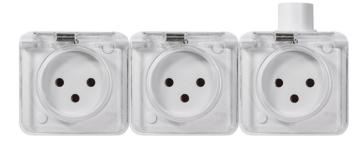

## 3 socket with cover

- For use when required a switch for electrical appliance or light fixture where no connection Is available.
- suitable for external and internal installation in buildings, rooms, offices, warehouses and such.
- Suitable for permanent or temporary installation.
- Ability to connect to power from 4 different directions.
- Ability to Concatenation several in sequence simply and modularly.
- The products are provided with an adapter for canal.

## PRODUCTS:

| Catalog No  | Model  | Description                                  | Color | Quantity<br>in carton |
|-------------|--------|----------------------------------------------|-------|-----------------------|
| DSM20300054 | DSM-3W | Modular Surface mount IL 3 socket with cover | White | 20                    |