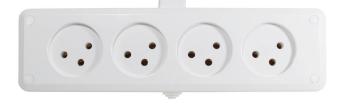

## DATA SHEET Modular Surface mount 4 X IL socket Titan 4 sockets

- For use when required connecting appliances to power sockets where no connection Is available.
- Suitable for internal installation in buildings, rooms, offices, warehouses and such.
- Suitable for permanent or temporary installation.
- Ability to connect to power from 4 different directions.
- Ability to Concatenation several in sequence simply and modularly.
- The products are provided with an adapter for canal.

## **PRODUCTS:**

| Catalog No  | Model | No of<br>sockets | Color | Quantity<br>in carton |
|-------------|-------|------------------|-------|-----------------------|
| DSM04400020 | DSM-4 | 4                | White | 10                    |