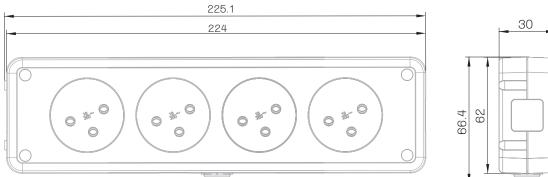

Maximum current: 16A Poles: 2P+E IP rate: IP20 Materials: Cover: PC Polycarbonate Base: PC Polycarbonate Socket contacts: Brass (approx. 70% copper) No of sockets: 4 sockets Installation: Installation on the wall (surface mount) There are two installation options:

1. Ability to connect to power from 4 different directions

2. ability to Concatenation several from same series in sequence simply and modularly.

Tools for installation: Phillips screwdriver, slot screwdriver.

Certification: SII Approval.

Country: Israel, Palestine

## **PRODUCTS:**

| Catalog No  | Model | No of<br>sockets | Color | Quantity<br>in carton |
|-------------|-------|------------------|-------|-----------------------|
| DSM04400020 | DSM-4 | 4                | White | 10                    |

## DRAWINGS: (mm)





230 Vac

**IP20** 

16A





Titan