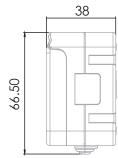

lycarbonate

Base: PC Polycarbonate

Socket contacts: Brass (approx. 70% copper) **Installation:** Installation on the wall (surface mount)

There are two installation options:

1. Ability to connect to power from 4 different directions

2. ability to Concatenation several from same series in sequence simply and modularly.

Tools for installation: Phillips screwdriver, slot screwdriver.

**Certification:** SII Approval. **Country:** Israel, Palestine









## PRODUCTS:

| Catalog No  | Model  | Description                                  | Color | Quantity in carton |
|-------------|--------|----------------------------------------------|-------|--------------------|
| DSM21400054 | DSM-4W | Modular Surface mount IL 4 socket with cover | White | 20                 |

DRAWINGS: (mm)