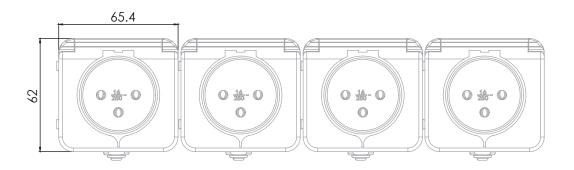

Polycarbonate

Base: PC Polycarbonate

Socket contacts: Brass (approx. 70% copper) **Installation:** Installation on the wall (surface mount)

There are two installation options:

1. Ability to connect to power from 4 different directions

2. ability to Concatenation several from same series in sequence simply and modularly.

Tools for installation: Phillips screwdriver, slot screwdriver.

**Certification:** SII Approval. **Country:** Israel, Palestine









## PRODUCTS:

| Catalog No  | Model  | Description                                  | Color | Quantity in carton |
|-------------|--------|----------------------------------------------|-------|--------------------|
| DSM21400054 | DSM-4W | Modular Surface mount IL 4 socket with cover | White | 20                 |

DRAWINGS: (mm)