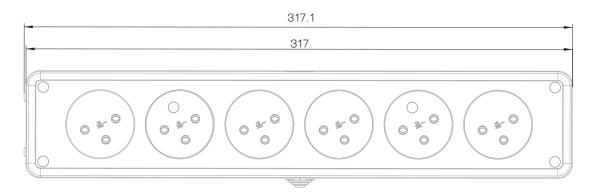

Poles: 2P+E IP rate: IP20

Materials: Cover: PC Polycarbonate

Base: PC Polycarbonate

Socket contacts: Brass (approx. 70% copper)

No of sockets: 6 sockets

**Installation**: Installation on the wall (surface mount)

There are two installation options:

- 1. Ability to connect to power from 4 different directions
- 2. ability to Concatenation several from same series in sequence simply and modularly.

Tools for installation: Phillips screwdriver, slot screwdriver.

**Certification:** SII Approval. **Country:** Israel, Palestine









## PRODUCTS:

| Catalog No  | Model | No of<br>sockets | Color | Quantity<br>in carton |
|-------------|-------|------------------|-------|-----------------------|
| DSM06600020 | DSM-6 | 6                | White | 10                    |

DRAWINGS: (mm)