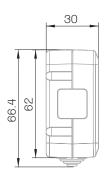

les: 2P+E IP rate: IP20

Materials: Cover: PC Polycarbonate

Base: PC Polycarbonate

Socket contacts: Brass (approx. 70% copper)

No of sockets: 6 sockets

**Installation**: Installation on the wall (surface mount)

There are two installation options:

- 1. Ability to connect to power from 4 different directions
- 2. ability to Concatenation several from same series in sequence simply and modularly.

Tools for installation: Phillips screwdriver, slot screwdriver.

**Certification:** SII Approval. **Country:** Israel, Palestine









## PRODUCTS:

| Catalog No  | Model | No of<br>sockets | Color | Quantity<br>in carton |
|-------------|-------|------------------|-------|-----------------------|
| DSM06600020 | DSM-6 | 6                | White | 10                    |

DRAWINGS: (mm)