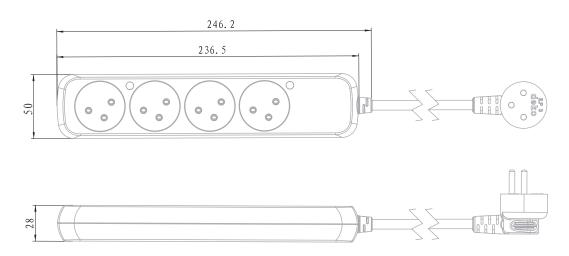

type: HO5VV-F 3X1.5mm²

Installation: The product is portable, but it has mounting holes that allow

permanent installation on a wall, structure, and more. **Certification:** SII Approval, cable with VDE certification.

Compatible Countries: Israel, Palestine.













## PRODUCTS:

| Product No.    | Model | No of sockets | Cable<br>length | Color | Unit<br>weight | Unit<br>packing | QTY<br>in carton |
|----------------|-------|---------------|-----------------|-------|----------------|-----------------|------------------|
| DPS0297204010W | DPS-4 | 4             | 1m              | White | 0.285          | PVC Bag         | 20               |
| DPS0897204030W | DPS-4 | 4             | 3m              | White | 0.495          | PVC Bag         | 20               |

## DRAWINGS: (mm)