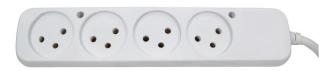

## Multiple socket 4

- For use when required 4 outlets in short distance from an existing electrical outlet.
- The product can be installed on a wall, structure and more.
- The product is resistant to fall.

Max operation voltage: 230VAC

Max current: 16A

Poles: 2P+E (Phase L, Neutral N, Earth PE)

IP rate: IP20 Materials: Body: PP

Pins and Socket contacts: Brass (approx. 70% copper)

Socket type: 4 Israeli sockets
Plug type: Israeli plug Model ILP13
Cable type: HO5VV-F 3X1.5mm²