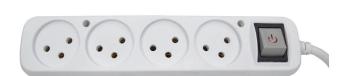

## Multiple socket 4 with switch

- For use when required 4 outlets in short distance from an existing electrical outlet.
- The product can be installed on a wall, structure and more.
- The product is resistant to fall.

Max operation voltage: 230VAC

Max current: 16A

Poles: 2P+E (Phase L, Neutral N, Earth PE)

IP rate: IP20 Materials: Body: PP

Pins and Socket contacts: Brass (approx. 70% copper)

Socket type: 4 Israeli sockets
Plug type: Israeli plug Model ILP13
Cable type: HO5VV-F 3X1.5mm²