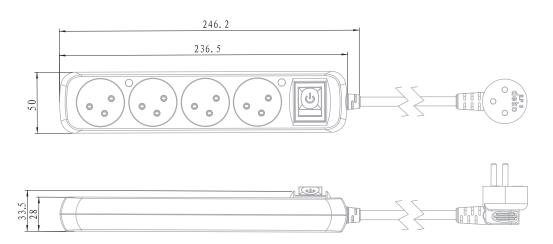

e: HO5VV-F 3X1.5mm²

Installation: The product is portable, but it has mounting holes that allow

permanent installation on a wall, structure, and more. **Certification:** SII Approval, cable with VDE certification.

Compatible Countries: Israel, Palestine.















## PRODUCTS:

| Product No.    | Model  | No of sockets | Cable<br>length | Color | Unit<br>weight | Unit<br>packing | QTY<br>in carton |
|----------------|--------|---------------|-----------------|-------|----------------|-----------------|------------------|
| DPS1497204011W | DPS-4S | 4             | 1m              | White | 0.295          | PVC Bag         | 20               |
| DPS2097204031W | DPS-4S | 4             | 3m              | White | 0.505          | PVC Bag         | 20               |

DRAWINGS: (mm)