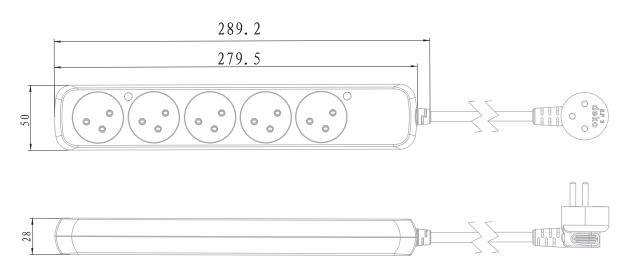

type: HO5VV-F 3X1.5mm²

Installation: The product is portable, but it has mounting holes that allow

permanent installation on a wall, structure, and more. **Certification:** SII Approval, cable with VDE certification.

Compatible Countries: Israel, Palestine.











## **PRODUCTS:**

| Product No.    | Model | No of sockets | Cable<br>length | Color | Unit<br>weight | Unit<br>packing | QTY<br>in carton |
|----------------|-------|---------------|-----------------|-------|----------------|-----------------|------------------|
| DPS0397205010W | DPS-5 | 5             | 1m              | White | 0.31           | PVC Bag         | 20               |
| DPS0997205030W | DPS-5 | 5             | 3m              | White | 0.52           | PVC Bag         | 20               |

DRAWINGS: (mm)