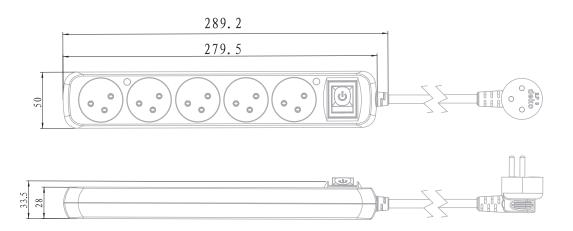

V-F 3X1.5mm²

Installation: The product is portable, but it has mounting holes that allow

permanent installation on a wall, structure, and more. **Certification:** SII Approval, cable with VDE certification.

Compatible Countries: Israel, Palestine.



16A











## **PRODUCTS:**

| Product No.    | Model  | No of sockets | Cable<br>length | Color | Unit<br>weight | Unit<br>packing | QTY<br>in carton |
|----------------|--------|---------------|-----------------|-------|----------------|-----------------|------------------|
| DPS1597205011W | DPS-5S | 5             | 1m              | White | 0.32           | PVC Bag         | 20               |
| DPS2197205031W | DPS-5S | 5             | 3m              | White | 0.53           | PVC Bag         | 20               |

DRAWINGS: (mm)