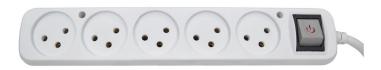

## Multiple socket 5 with switch

• For use when required 5 outlets in short distance from an existing electrical outlet.

• The product can be installed on a wall, structure and more.

• The product is resistant to fall.

Max operation voltage: 230VAC

Max current: 16A

Poles: 2P+E (Phase L, Neutral N, Earth PE)

IP rate: IP20 Materials: Body: PP

Pins and Socket contacts: Brass (approx. 70% copper)

Socket type: 5 Israeli sockets Plug type: Israeli plug Model ILP13 Cable type: HO5VV-F 3X1.5mm²