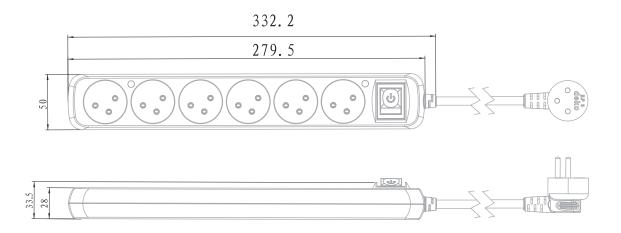

-F 3X1.5mm²

Installation: The product is portable, but it has mounting holes that allow

permanent installation on a wall, structure, and more. **Certification:** SII Approval, cable with VDE certification.

Compatible Countries: Israel, Palestine.





ON/OFF







## **PRODUCTS:**

| Product No.    | Model  | No of sockets | Cable<br>length | Color | Unit<br>weight | Unit<br>packing | QTY<br>in carton |
|----------------|--------|---------------|-----------------|-------|----------------|-----------------|------------------|
| DPS1697206011W | DPS-6S | 6             | 1m              | White | 0.345          | PVC Bag         | 20               |
| DPS2297206031W | DPS-6S | 6             | 3m              | White | 0.555          | PVC Bag         | 20               |

DRAWINGS: (mm)