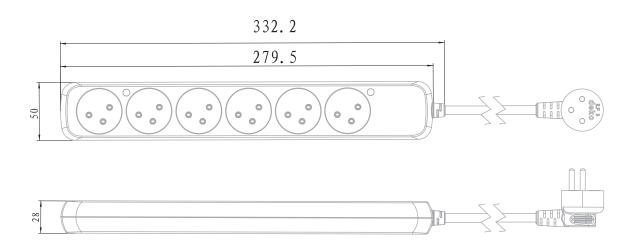

able type: HO5VV-F 3X1.5mm²

Installation: The product is portable, but it has mounting holes that allow

permanent installation on a wall, structure, and more. **Certification:** SII Approval, cable with VDE certification.

Compatible Countries: Israel, Palestine.











## PRODUCTS:

| Product No.    | Model | No of sockets | Cable<br>length | Color | Unit<br>weight | Unit<br>packing | QTY<br>in carton |
|----------------|-------|---------------|-----------------|-------|----------------|-----------------|------------------|
| DPS0497206010W | DPS-6 | 6             | 1m              | White | 0.33           | PVC Bag         | 20               |
| DPS1097206030W | DPS-6 | 6             | 3m              | White | 0.54           | PVC Bag         | 20               |

DRAWINGS: (mm)