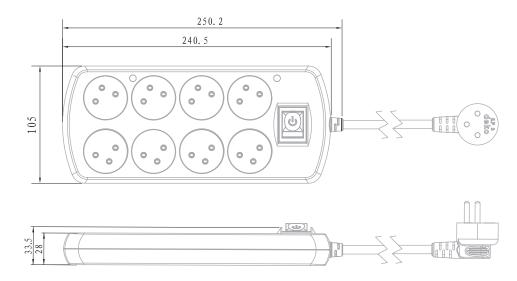

alestine.



| 16A | ON\OFF | 230<br>VAC | 3x1.5<br>mm <sup>2</sup> | Max<br>3600W | IP20 |
|-----|--------|------------|--------------------------|--------------|------|
|-----|--------|------------|--------------------------|--------------|------|

### **PRODUCTS**:

| Product No.    | Model  | No of<br>sockets | Cable<br>length | Color | Unit<br>weight | Unit<br>packing | QTY<br>in carton |
|----------------|--------|------------------|-----------------|-------|----------------|-----------------|------------------|
| DPS1797208011W | DPS-8S | 8                | 1m              | White | 0.395          | PVC Bag         | 20               |
| DPS2397208031W | DPS-8S | 8                | 3m              | White | 0.605          | PVC Bag         | 20               |

#### DRAWINGS: (mm)