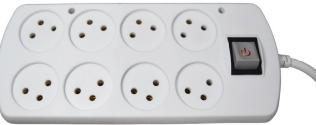

# **Multiple socket 8 with switch**

- For use when required 8 outlets in short distance from an existing electrical outlet.
- The product can be installed on a wall, structure and more.
- The product is resistant to fall.

## Max operation voltage: 230VAC

Max current: 16A Poles: 2P+E (Phase L, Neutral N, Earth PE) IP rate: IP20 Materials: Body: PP Pins and Socket contacts: Brass (approx. 70% copper) Socket type: 8 Israeli sockets Plug type: Israeli plug Model ILP13 Cable type: HO5VV-F 3X1.5mm<sup>2</sup> Installation: The product is portable, but it has mounting holes that allow permanent installation on a wall, structure, and more. Certification: SII Approval, cable with VDE certification. Compatible Countries: Israel, Palestine.