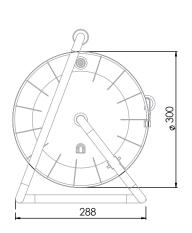

5000 cycles 250V 16A 50Hz/60Hz 56°C

Compatible Countries: Israel, Palestine.



## PRODUCTS:

**PVC Cable** 















| Product No. | Model      | Cable<br>length | Cable<br>type                | Cable<br>color | Unit<br>weight | QTY<br>in carton |
|-------------|------------|-----------------|------------------------------|----------------|----------------|------------------|
| DCR32525212 | DCR25-2.5R | 25 m            | H05VV-F 3X2.5mm <sup>2</sup> | Orange         | 5.68           | 1                |
| DCR32540213 | DCR40-2.5R | 40 m            | H05VV-F 3X2.5mm <sup>2</sup> | Orange         | 7.78           | 1                |
| DCR32550214 | DCR50-2.5R | 50 m            | H05VV-F 3X2.5mm <sup>2</sup> | Orange         | 9.38           | 1                |

DRAWINGS: (mm)