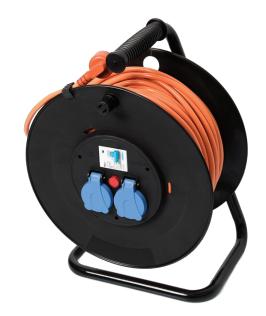

## Professional cable reel with RCCB

## 2 Israeli sockets with protective caps, cable with Israeli plug

- For use when required several outlets remote from an existing electrical outlet.
- Suitable for professionals use when required greater electrical capacity and mechanical strength.
- The product is equipped with RCCB (2P 6kA 40A), with CB certification, for protection against electric shock.
- Indication Light for distinguishing Operating mode and disconnect.
- The reel is made from high quality and durable plastic.
  The reel frame of is made of particularly robust galvanized steel.
  The product is equipped with an easy to use scroll handle.

Max operation voltage: 230VAC

Max current: 16A

Poles: 2P+E (Phase L, Neutral N, Earth PE)

IP rate: IP20 Materials:

Cable reel Body: PP Polypropylene Cable reel frame: St+ plating Scroll handle: PP Polypropylene

Pins and Socket contacts: Brass (approx. 70% copper)

**Socket type:** 2 Israeli sockets **Plug type:** Israeli plug Model ILP13

Cable type: HO5VV-F

RCCB: 2P 6kA 40A Type A 30mA

Thermal switch Lifetime: 5000 cycles 250V 16A 50Hz/60Hz 56°C