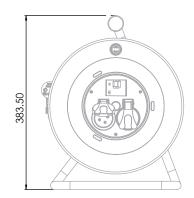

e: 5000 cycles 250V 16A 50Hz/60Hz 56°C

Compatible Countries: Israel, Palestine.



## PRODUCTS:

**PVC Cable** 















| Product No. | Model      | Cable<br>length | Cable<br>type                | Cable<br>color | Unit<br>weight | QTY<br>in carton |
|-------------|------------|-----------------|------------------------------|----------------|----------------|------------------|
| DCR32525212 | DCR25-2.5R | 25 m            | H05VV-F 3X2.5mm <sup>2</sup> | Orange         | 5.68           | 1                |
| DCR32540213 | DCR40-2.5R | 40 m            | H05VV-F 3X2.5mm <sup>2</sup> | Orange         | 7.78           | 1                |
| DCR32550214 | DCR50-2.5R | 50 m            | H05VV-F 3X2.5mm <sup>2</sup> | Orange         | 9.38           | 1                |

DRAWINGS: (mm)